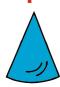

mathematics class

04

Look at the solids, below carefully.

Δ

B

C

E

die

pencil

half an orange

balancing doll marble

solid cone

Now, fill up the table below.

| Item | Number of flat face(s) | Number of curved face(s) |
|------|------------------------|--------------------------|
| Α    |                        |                          |
| В    |                        |                          |
| С    |                        |                          |
| D    |                        |                          |
| E    |                        |                          |
| F    |                        |                          |