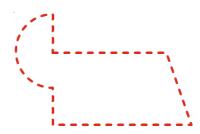

mathematics class

01

Study the figures below carefully and answer the following questions.

- (a) Which of the figures has the second least number of rectangles ?
- (b) Which shape used to form the 3 figures is half the total number of triangles and semicircles used to form Figure C?

Your solution here:

mathematics class

02

Study the figures below carefully and answer the following questions.

If 2 of the circles in Figure A are cut into quarter circles and all the semi-circles in Figure C are cut into quarter circles, What is the difference between the number of quarter circles in Figure C and the total number of quarter circles in Figure A and Figure B?