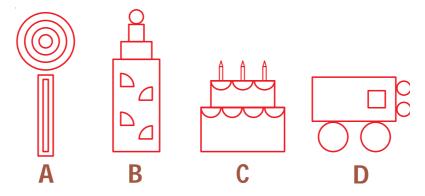

mathematics class

01

Study the figures below carefully and answer the following questions.

- (a) Which of the figures has the second least number of rectangles ?
- (b) Which shape used to form the 3 figures is half the total number of triangles and semicircles used to form Figure C?