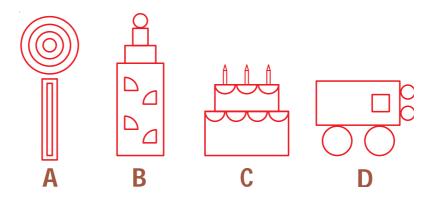

Your solution here:

mathematics class

02

Study the figures below carefully and answer the following questions.

If 2 of the circles in Figure A are cut into quarter circles and all the semi-circles in Figure C are cut into quarter circles, What is the difference between the number of quarter circles in Figure C and the total number of quarter circles in Figure A and Figure B?

| Your solution here: |  |  |
|---------------------|--|--|
|                     |  |  |
|                     |  |  |
|                     |  |  |
|                     |  |  |
|                     |  |  |
|                     |  |  |
|                     |  |  |
|                     |  |  |
|                     |  |  |
|                     |  |  |